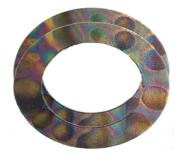

## **The Awakener**

The Awakener is a very special plate. It's only available on special orders. They are very limited, so there may be quite a wait for them at times.

This is a very focused little plate and as you can see it has a large hole in the centre of this oval plate.. A large amount of energy flows through the centre and is very good for activating the energy of the third eye.