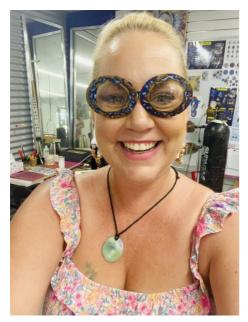

When placed over your eye it can help with vision.

You can treat both eyes at once with two awakeners. Stick the Awakener Plates to an old set of glasses frames that have their lenses removed, or buy a cheap pair of plastic play glasses from the two dollar store. Bluetack works great when fastening the Awakener Plates to the frames.