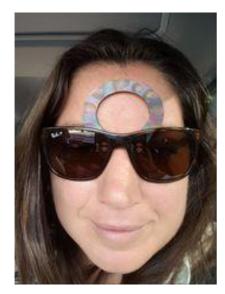

When placed over your eye it can help with vision.

You can treat both eyes at once with two awakeners. Stick the Awakener Plates to an old set of glasses frames that have their lenses removed, or buy a cheap pair of plastic play glasses from the two dollar store. Bluetack works great when fastening the Awakener Plates to the frames.